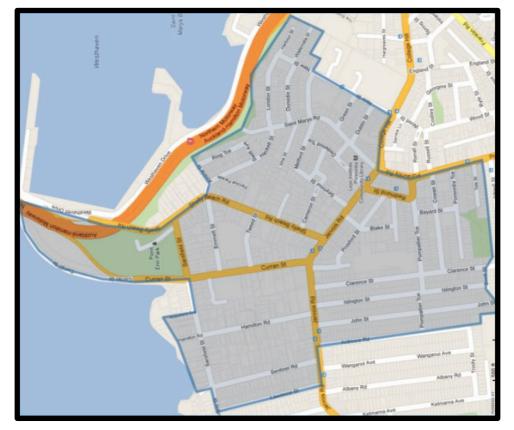

## **DESIGNATED IN ZONE STREETS**

This is a list of streets that are in zone for Ponsonby Primary School. If you live in one of these streets then you can enrol as an in zone enrolment. If you are unsure please contact the office on 376 3568.

Amiria Road Ardmore Road

Bayard Street Blake Street Boylan Street

Cameron Street Caroline Street Clarence Street College Hill *from 2 New St - 85-109 (St Mary's Bay side of road from New St to Jervois Rd)* Cowan Street Curran Street

Dedwood Terrace Dublin Street Dunedin Street

**Emmett Street** 

Green Street

Hackett Street Hamilton Road Harbour Street

**Islington Street** 

Jervois Road (from Lawrence Street 1-165, 166, 168, 170) John Street (from O'Neill Street 1-106)

Lawrence Street

London Street

Masefield Street Melford Street

New Street (St Mary's Bay side of College Hill)

Percival Parade Pompallier Terrace Ponsonby Road *(from Cowan Street 259-309, 286-348)* Ponsonby Terrace Prosford Street Provost Street Redmond Street Ring Terrace

St Mary's Road St Francis de Sales Street Sarsfield Street Scott Street Selby Square Sentinel Road Seymour Street Sheehan Street Shelley Beach Road Swift Avenue

Tole Street Tweed Street (1-165, 166,168,170)

Vine Street

Waitemata Street Westwood Terrace

Yarborough Street