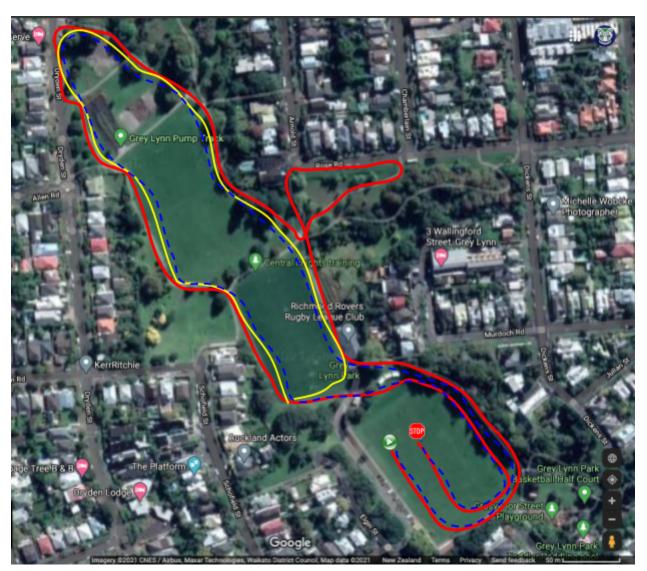

## Year 4-6 Cross Country, Grey Lynn Park: Map

## Year 4

The Year 4 course is approximately 1.5km long and is represented by the blue dotted line on the map above, beginning at the green arrow. The Year 4 course does not include the Rose Road loop and does not include a second lap of the bottom field. The finish line is represented by the stop sign above.

## Year 5 & 6

The Year 5 & 6 course is approximately 3km and is represented by the solid red and yellow lines on the map above, beginning at the green arrow. The Year 5 & 6 course includes a loop that takes them to Rose Road. This course also includes a second lap of the bottom field (represented by the yellow line) before returning to the finishing area (represented by the stop sign).